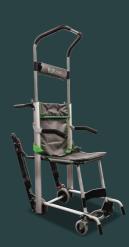

Carry handles

Upright 4-wheel design

#### ✓ Carry handles for upstairs travel

- Ergonomic & easy-to-use with 'Stoop-free' and 'Free-walk' design for operator comfort
- ✓ Footrest for extra passenger comfort
- ✓ Upright 4-wheel design only 1 operator needed for loading and travel
- ✓ **Top step safety feature** for operator and passenger confidence

Designed for downstairs and upstairs travel.