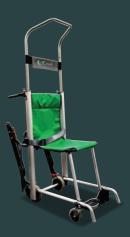

- ✓ Carry handles for upstairs travel
- ✓ Armrest for extra passenger comfort
- ✓ Four-point harness for extra passenger safety
- Ergonomic & easy-to-use with 'Stoop-free' and 'Free-walk' design for operator comfort
- ✓ Footrest for extra passenger comfort
- ✓ Upright 4-wheel design only 1 operator needed for loading and travel
- Top step safety feature for operator and passenger confidence

Designed for downstairs and upstairs travel.