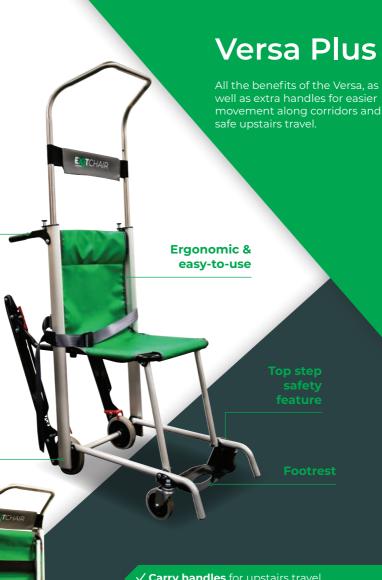

- ✓ Carry handles for upstairs travel
- ✓ Armrest for extra passenger comfort
- ✓ Four-point harness for extra passenger safety
- Ergonomic & easy-to-use with 'Stoop-free' and 'Free-walk' design for operator comfort
- ✓ Footrest for extra passenger comfort
- ✓ Upright 4-wheel design only 1 operator needed for loading and travel
- Top step safety feature for operator and passenger confidence