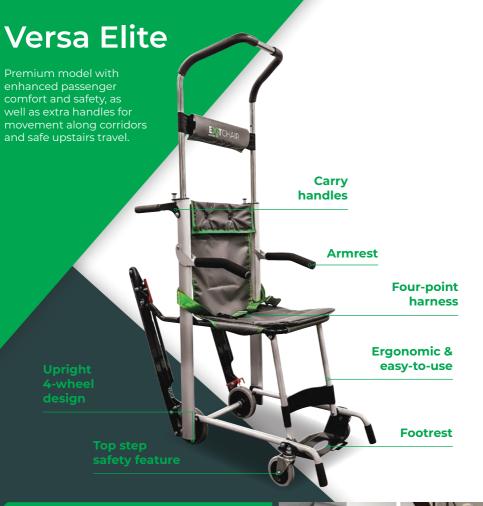

- ✓ Carry handles for upstairs travel
- ✓ Armrest for extra passenger comfort
- ✓ Four-point harness for extra passenger safety
- Ergonomic & easy-to-use with 'Stoop-free' and 'Free-walk' design for operator comfort
- ✓ Footrest for extra passenger comfort
- ✓ Upright 4-wheel design only 1 operator needed for loading and travel
- Top step safety feature for operator and passenger confidence