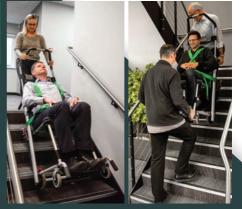

Everyone **safely out** 

When lifts can't be used in an emergency, you need Exitmaster evacuation chairs to get **everyone safely out**.

Our models are the **safest**, most **comfortable**, most **ergonomic** and **easy to use** on the market and come with full warranties, training and servicing options.

**Emergency stairway evacuation** 

Fully inclusive designs that are safe, easy and comfortable.

 Made in Britain and designed to highest quality standards.