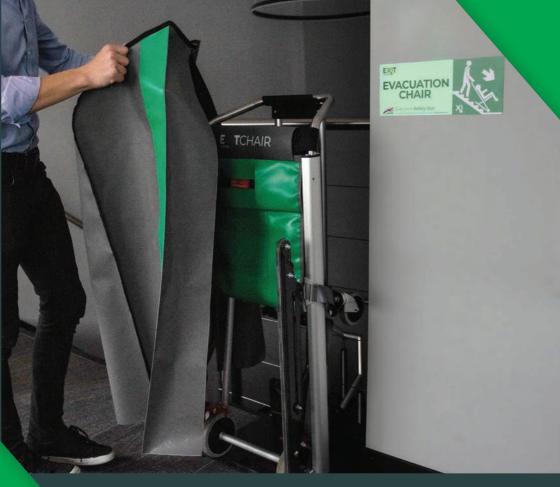

### Exitmaster **Accessories**

Always be prepared with Exitmaster accessories. From essential safety signs to storage solutions to protect your life-saving equipment.

Every evacuation chair includes a fitted cover, wall mounting bracket, wall sign and instructions.