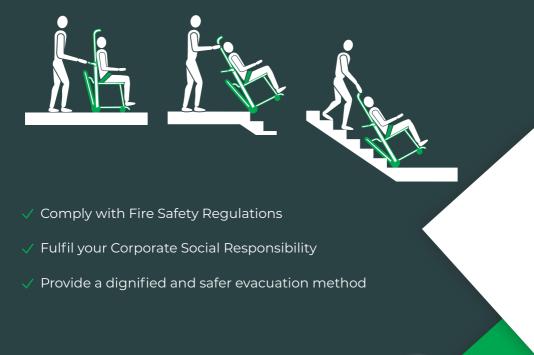

Everyone **safely out** 

When lifts can't be used in an emergency, you need Exitmaster evacuation chairs to get **everyone safely out**.

Our models are the **safest**, most **comfortable**, most **ergonomic** and **easy to use** on the market and come with full warranties, training and servicing options.

## Discover the Exitmaster Difference

- ✓ Superior ergonomics including our 'stoop-free' and 'free-walk' design for increased operator comfort.
- ✓ Made in Britain with 'up-to-the-minute' product design, engineering, materials and manufacture.
- ✓ **Only one operator needed** with our upright 4-wheel designs.
- ✓ **Smoother travel** with our innovative 'Stairblade' traction.
- ✓ **Supportive**, comfortable seat with a capacity of 180kg