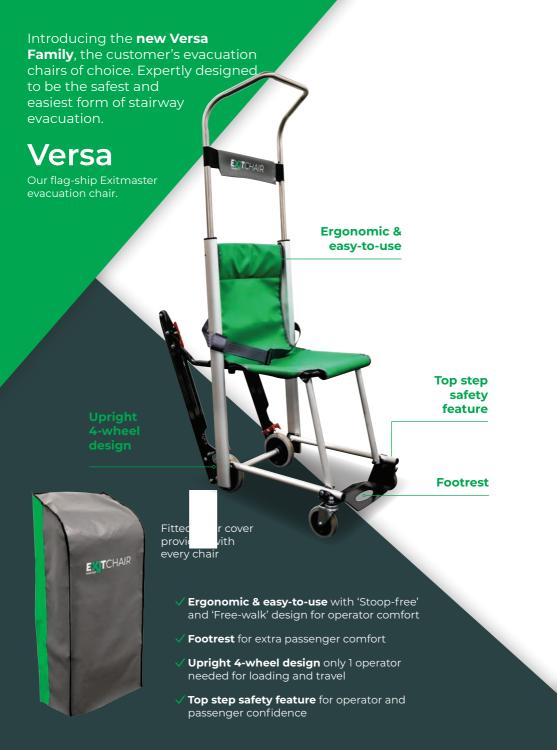

#### ✓ Carry handles for upstairs travel

- Ergonomic & easy-to-use with 'Stoop-free' and 'Free-walk' design for operator comfort
- ✓ Footrest for extra passenger comfort
- ✓ Upright 4-wheel design only 1 operator needed for loading and travel
- ✓ **Top step safety feature** for operator and passenger confidence

Designed for downstairs and upstairs travel.